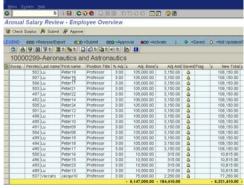

## **Employee Overview screen**

- Check to see that the status field is Submitted.
- Double click on the **Department** field to see the ASR amounts at the employee level.
- No Adjustment: Click the Select All button. Click the Approve Approve button.
- Adjustment: Click the Check Surplus Of the Check Surplus Dutton to see the department's Surplus Amount.
- Click the Adjustment Amount field and change the amount.
- Press the Enter key. SAP will recalculate the percentage and the department's totals.
- Click the Save button.

# Employee Overview screen

| 1             | DOMESTIC AND PARTY OF THE PARTY | The second second           |                |        | 0000                | me w       | -         |                |
|---------------|--------------------------------------------------------------------------------------------------------------------------------------------------------------------------------------------------------------------------------------------------------------------------------------------------------------------------------------------------------------------------------------------------------------------------------------------------------------------------------------------------------------------------------------------------------------------------------------------------------------------------------------------------------------------------------------------------------------------------------------------------------------------------------------------------------------------------------------------------------------------------------------------------------------------------------------------------------------------------------------------------------------------------------------------------------------------------------------------------------------------------------------------------------------------------------------------------------------------------------------------------------------------------------------------------------------------------------------------------------------------------------------------------------------------------------------------------------------------------------------------------------------------------------------------------------------------------------------------------------------------------------------------------------------------------------------------------------------------------------------------------------------------------------------------------------------------------------------------------------------------------------------------------------------------------------------------------------------------------------------------------------------------------------------------------------------------------------------------------------------------------------|-----------------------------|----------------|--------|---------------------|------------|-----------|----------------|
| innual 5      | Salary Revi                                                                                                                                                                                                                                                                                                                                                                                                                                                                                                                                                                                                                                                                                                                                                                                                                                                                                                                                                                                                                                                                                                                                                                                                                                                                                                                                                                                                                                                                                                                                                                                                                                                                                                                                                                                                                                                                                                                                                                                                                                                                                                                    | ew - Emp                    | Noyee O        | vervie | W.                  |            |           |                |
| Check Sk      | oplus A Subn                                                                                                                                                                                                                                                                                                                                                                                                                                                                                                                                                                                                                                                                                                                                                                                                                                                                                                                                                                                                                                                                                                                                                                                                                                                                                                                                                                                                                                                                                                                                                                                                                                                                                                                                                                                                                                                                                                                                                                                                                                                                                                                   | nit & Approx                | 14             |        |                     |            |           |                |
| GEND.         | noo -Release/E                                                                                                                                                                                                                                                                                                                                                                                                                                                                                                                                                                                                                                                                                                                                                                                                                                                                                                                                                                                                                                                                                                                                                                                                                                                                                                                                                                                                                                                                                                                                                                                                                                                                                                                                                                                                                                                                                                                                                                                                                                                                                                                 | oos or                      | n-thons        | 000    | Approval 000        | Activate   | 1 0 151   | wed A -Not Upd |
| G 0           | a AP                                                                                                                                                                                                                                                                                                                                                                                                                                                                                                                                                                                                                                                                                                                                                                                                                                                                                                                                                                                                                                                                                                                                                                                                                                                                                                                                                                                                                                                                                                                                                                                                                                                                                                                                                                                                                                                                                                                                                                                                                                                                                                                           |                             | n 96n  6       |        | and and the         | П          | 1 (4)     | -              |
| Marie America |                                                                                                                                                                                                                                                                                                                                                                                                                                                                                                                                                                                                                                                                                                                                                                                                                                                                                                                                                                                                                                                                                                                                                                                                                                                                                                                                                                                                                                                                                                                                                                                                                                                                                                                                                                                                                                                                                                                                                                                                                                                                                                                                | Military and Administration | enthinessed in |        | Control of the last | Links      |           |                |
| 10000         | 299-Aero                                                                                                                                                                                                                                                                                                                                                                                                                                                                                                                                                                                                                                                                                                                                                                                                                                                                                                                                                                                                                                                                                                                                                                                                                                                                                                                                                                                                                                                                                                                                                                                                                                                                                                                                                                                                                                                                                                                                                                                                                                                                                                                       | nautics a                   | and Astr       | onaut  | ics                 |            |           |                |
| Exception     | Persitio Lastino                                                                                                                                                                                                                                                                                                                                                                                                                                                                                                                                                                                                                                                                                                                                                                                                                                                                                                                                                                                                                                                                                                                                                                                                                                                                                                                                                                                                                                                                                                                                                                                                                                                                                                                                                                                                                                                                                                                                                                                                                                                                                                               | one First name              | e Pos Tibe     | S Ad I | Adj. Date:          | AC AITE    | SavedFlag | z New Total    |
| 600           | 507 Lu                                                                                                                                                                                                                                                                                                                                                                                                                                                                                                                                                                                                                                                                                                                                                                                                                                                                                                                                                                                                                                                                                                                                                                                                                                                                                                                                                                                                                                                                                                                                                                                                                                                                                                                                                                                                                                                                                                                                                                                                                                                                                                                         | Peter 18                    | Professor      | 3.00   | 105,000.00          | 3,150.00   | 0         | 108,150.00     |
| 000           | 506 Lu                                                                                                                                                                                                                                                                                                                                                                                                                                                                                                                                                                                                                                                                                                                                                                                                                                                                                                                                                                                                                                                                                                                                                                                                                                                                                                                                                                                                                                                                                                                                                                                                                                                                                                                                                                                                                                                                                                                                                                                                                                                                                                                         | Peter17                     | Professor      | 3.00   | 105,000.00          | 3,150.00   | 0         | 100,150.00     |
| 000           | 505 Lu                                                                                                                                                                                                                                                                                                                                                                                                                                                                                                                                                                                                                                                                                                                                                                                                                                                                                                                                                                                                                                                                                                                                                                                                                                                                                                                                                                                                                                                                                                                                                                                                                                                                                                                                                                                                                                                                                                                                                                                                                                                                                                                         | Peter24                     | Professor      | 3.00   | 105,000.00          | 3,150.00   | 0         | 108,150.00     |
| 808           | 504 Lu                                                                                                                                                                                                                                                                                                                                                                                                                                                                                                                                                                                                                                                                                                                                                                                                                                                                                                                                                                                                                                                                                                                                                                                                                                                                                                                                                                                                                                                                                                                                                                                                                                                                                                                                                                                                                                                                                                                                                                                                                                                                                                                         | Peter08                     | Professor      | 3.00   | 105,000.00          | 3,150.00   | 0         | 108,150.00     |
| 808           | 503 Lu                                                                                                                                                                                                                                                                                                                                                                                                                                                                                                                                                                                                                                                                                                                                                                                                                                                                                                                                                                                                                                                                                                                                                                                                                                                                                                                                                                                                                                                                                                                                                                                                                                                                                                                                                                                                                                                                                                                                                                                                                                                                                                                         | Peter21                     | Professor      | 3.00   | 105,000.00          | 3,150.00   | 0         | 108,150.00     |
| 000           | 502 Lu                                                                                                                                                                                                                                                                                                                                                                                                                                                                                                                                                                                                                                                                                                                                                                                                                                                                                                                                                                                                                                                                                                                                                                                                                                                                                                                                                                                                                                                                                                                                                                                                                                                                                                                                                                                                                                                                                                                                                                                                                                                                                                                         | Peter19                     | Professor      | 3.00   | 105,000.00          | 3,150.00   | 0         | 108,150.00     |
| 000           | 581 Lu                                                                                                                                                                                                                                                                                                                                                                                                                                                                                                                                                                                                                                                                                                                                                                                                                                                                                                                                                                                                                                                                                                                                                                                                                                                                                                                                                                                                                                                                                                                                                                                                                                                                                                                                                                                                                                                                                                                                                                                                                                                                                                                         | Peter12                     | Professor      | 3.00   | 105,000.00          | 3,150.00   | 0         | 108,150.00     |
| 600           | 500 Lu                                                                                                                                                                                                                                                                                                                                                                                                                                                                                                                                                                                                                                                                                                                                                                                                                                                                                                                                                                                                                                                                                                                                                                                                                                                                                                                                                                                                                                                                                                                                                                                                                                                                                                                                                                                                                                                                                                                                                                                                                                                                                                                         | Peter16                     | Professor      | 3.00   | 10,500.00           | 315.00     | 0         | 10,615.00      |
| 000           | 499 Lu                                                                                                                                                                                                                                                                                                                                                                                                                                                                                                                                                                                                                                                                                                                                                                                                                                                                                                                                                                                                                                                                                                                                                                                                                                                                                                                                                                                                                                                                                                                                                                                                                                                                                                                                                                                                                                                                                                                                                                                                                                                                                                                         | Feter19                     | Professor      | 3.00   | 105,000.00          | 3,150.00   | 0         | 108,150.00     |
| 000           | 498 Lu                                                                                                                                                                                                                                                                                                                                                                                                                                                                                                                                                                                                                                                                                                                                                                                                                                                                                                                                                                                                                                                                                                                                                                                                                                                                                                                                                                                                                                                                                                                                                                                                                                                                                                                                                                                                                                                                                                                                                                                                                                                                                                                         | Peter11                     | Professor      | 3.00   | 105,000.00          | 3,150.00   | 0         | 109,150.00     |
| 000           | 497 Lu                                                                                                                                                                                                                                                                                                                                                                                                                                                                                                                                                                                                                                                                                                                                                                                                                                                                                                                                                                                                                                                                                                                                                                                                                                                                                                                                                                                                                                                                                                                                                                                                                                                                                                                                                                                                                                                                                                                                                                                                                                                                                                                         | Peter22                     | Professor      | 3.00   | 105,000.00          | 3,150.00   | 0         | 108,150.00     |
| 0:0           | 476 Lu                                                                                                                                                                                                                                                                                                                                                                                                                                                                                                                                                                                                                                                                                                                                                                                                                                                                                                                                                                                                                                                                                                                                                                                                                                                                                                                                                                                                                                                                                                                                                                                                                                                                                                                                                                                                                                                                                                                                                                                                                                                                                                                         | Peter 15                    | Professor      | 3.00   | 10,500.00           | 315.00     | 0         | 10,815.00      |
| 000           | 495 Lu                                                                                                                                                                                                                                                                                                                                                                                                                                                                                                                                                                                                                                                                                                                                                                                                                                                                                                                                                                                                                                                                                                                                                                                                                                                                                                                                                                                                                                                                                                                                                                                                                                                                                                                                                                                                                                                                                                                                                                                                                                                                                                                         | Peter 10                    | Professor      | 3.00   | 105,000.00          | 3,150.00   | 0         | 109,150.00     |
| 600           | 494 Lu                                                                                                                                                                                                                                                                                                                                                                                                                                                                                                                                                                                                                                                                                                                                                                                                                                                                                                                                                                                                                                                                                                                                                                                                                                                                                                                                                                                                                                                                                                                                                                                                                                                                                                                                                                                                                                                                                                                                                                                                                                                                                                                         | Peter18                     | Professor      | 3.00   | 105,000.00          | 3,150.00   | 0         | 108,150.00     |
| 000           | 493 Lu                                                                                                                                                                                                                                                                                                                                                                                                                                                                                                                                                                                                                                                                                                                                                                                                                                                                                                                                                                                                                                                                                                                                                                                                                                                                                                                                                                                                                                                                                                                                                                                                                                                                                                                                                                                                                                                                                                                                                                                                                                                                                                                         | Peter23                     | Professor      | 3.00   | 10,500.00           | 315.00     | 0         | 10,615.00      |
| 000           | 492 Lu                                                                                                                                                                                                                                                                                                                                                                                                                                                                                                                                                                                                                                                                                                                                                                                                                                                                                                                                                                                                                                                                                                                                                                                                                                                                                                                                                                                                                                                                                                                                                                                                                                                                                                                                                                                                                                                                                                                                                                                                                                                                                                                         | Peter14                     | Professor      | 3.00   | 105,000.00          | 3,150.00   | 0         | 108,150.00     |
| 808           | 491 Lu                                                                                                                                                                                                                                                                                                                                                                                                                                                                                                                                                                                                                                                                                                                                                                                                                                                                                                                                                                                                                                                                                                                                                                                                                                                                                                                                                                                                                                                                                                                                                                                                                                                                                                                                                                                                                                                                                                                                                                                                                                                                                                                         | Peter09                     | Professor      | 3.00   | 105,000.00          | 3,150.00   | 0         | 100,150.00     |
| 600           | 490 Lu                                                                                                                                                                                                                                                                                                                                                                                                                                                                                                                                                                                                                                                                                                                                                                                                                                                                                                                                                                                                                                                                                                                                                                                                                                                                                                                                                                                                                                                                                                                                                                                                                                                                                                                                                                                                                                                                                                                                                                                                                                                                                                                         | Peter 17                    | Professor      | 3.00   | 105,000.00          | 3,150.00   | 0         | 108,150.00     |
| 000           | 409 Lu                                                                                                                                                                                                                                                                                                                                                                                                                                                                                                                                                                                                                                                                                                                                                                                                                                                                                                                                                                                                                                                                                                                                                                                                                                                                                                                                                                                                                                                                                                                                                                                                                                                                                                                                                                                                                                                                                                                                                                                                                                                                                                                         | Peter13                     | Professor      | 2 00   | 10,500.00           | 215.00     | 0         | 10,615.00      |
|               |                                                                                                                                                                                                                                                                                                                                                                                                                                                                                                                                                                                                                                                                                                                                                                                                                                                                                                                                                                                                                                                                                                                                                                                                                                                                                                                                                                                                                                                                                                                                                                                                                                                                                                                                                                                                                                                                                                                                                                                                                                                                                                                                |                             |                |        | 6,147,000.00        | 184,410,00 |           | + 6,331,410.00 |