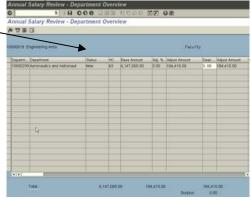

soon as it is activated.

- Double click on the **Department** field to see the ASR amounts at the employee level. Double check status.
- Note: The window lists the department's employees who are eligible for ASR. To sort or change the layout, refer to the Quick Card on Changing/Saving Layout.
- Click the Back button to return.

## Department Overview screen

#### **Department Overview**

| 2        | p 0 8 6             | 000 0     | 10 08 | 0000        | <b>□</b> [□ ( | <b>3 6</b> |    |              |
|----------|---------------------|-----------|-------|-------------|---------------|------------|----|--------------|
| nnual    | Salary Review - Dep | artment O | verv  | lew         |               |            |    |              |
|          |                     |           |       |             |               |            |    |              |
| の日思      | В                   |           |       |             |               |            |    |              |
|          | ingineering Area    |           |       |             |               | Facul      | ty |              |
| 000018 E | (,)                 | Status    | HC    | Base Amount | Adj. %        | Facul      |    | Adjust Amour |