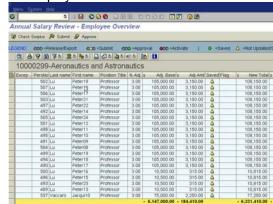

- Check to see that the status field is Submitted.
- Double click on the **Department** field to see the ASR amounts at the employee level.
- No Adjustment: Click the Select All button. Click the Approve Approve button.
- Adjustment: Click the Check Surplus Of the Check Surplus Dutton to see the department's Surplus Amount.
- Click the Adjustment Amount field and change the amount.
- Press the Enter key. SAP will recalculate the percentage and the department's totals.
- Click the Save button.

Note: After all the ASR changes are saved, you can approve. Action will then be taken by the Compensation office.

- Click the Select All button (underneath the Department Name) to select all employee records.
- Click the Approve Approve button.

# Employee Overview screen

| 1             | DOMESTIC AND PARTY OF THE PARTY | The second second           |                |        | 0000                | me w       | -         |                |
|---------------|--------------------------------------------------------------------------------------------------------------------------------------------------------------------------------------------------------------------------------------------------------------------------------------------------------------------------------------------------------------------------------------------------------------------------------------------------------------------------------------------------------------------------------------------------------------------------------------------------------------------------------------------------------------------------------------------------------------------------------------------------------------------------------------------------------------------------------------------------------------------------------------------------------------------------------------------------------------------------------------------------------------------------------------------------------------------------------------------------------------------------------------------------------------------------------------------------------------------------------------------------------------------------------------------------------------------------------------------------------------------------------------------------------------------------------------------------------------------------------------------------------------------------------------------------------------------------------------------------------------------------------------------------------------------------------------------------------------------------------------------------------------------------------------------------------------------------------------------------------------------------------------------------------------------------------------------------------------------------------------------------------------------------------------------------------------------------------------------------------------------------------|-----------------------------|----------------|--------|---------------------|------------|-----------|----------------|
| innual 5      | Salary Revi                                                                                                                                                                                                                                                                                                                                                                                                                                                                                                                                                                                                                                                                                                                                                                                                                                                                                                                                                                                                                                                                                                                                                                                                                                                                                                                                                                                                                                                                                                                                                                                                                                                                                                                                                                                                                                                                                                                                                                                                                                                                                                                    | ew - Emp                    | Noyee O        | vervie | W.                  |            |           |                |
| Check Sk      | oplus A Subn                                                                                                                                                                                                                                                                                                                                                                                                                                                                                                                                                                                                                                                                                                                                                                                                                                                                                                                                                                                                                                                                                                                                                                                                                                                                                                                                                                                                                                                                                                                                                                                                                                                                                                                                                                                                                                                                                                                                                                                                                                                                                                                   | nit & Approx                | 14             |        |                     |            |           |                |
| GEND.         | noo -Release/E                                                                                                                                                                                                                                                                                                                                                                                                                                                                                                                                                                                                                                                                                                                                                                                                                                                                                                                                                                                                                                                                                                                                                                                                                                                                                                                                                                                                                                                                                                                                                                                                                                                                                                                                                                                                                                                                                                                                                                                                                                                                                                                 | oos or                      | n-thons        | 000    | Approval 000        | Activate   | 1 0 151   | wed A -Not Upd |
| G 0           | a AP                                                                                                                                                                                                                                                                                                                                                                                                                                                                                                                                                                                                                                                                                                                                                                                                                                                                                                                                                                                                                                                                                                                                                                                                                                                                                                                                                                                                                                                                                                                                                                                                                                                                                                                                                                                                                                                                                                                                                                                                                                                                                                                           |                             | n 96n  6       |        | and and the         | П          | 1 (4)     | -              |
| Marie America |                                                                                                                                                                                                                                                                                                                                                                                                                                                                                                                                                                                                                                                                                                                                                                                                                                                                                                                                                                                                                                                                                                                                                                                                                                                                                                                                                                                                                                                                                                                                                                                                                                                                                                                                                                                                                                                                                                                                                                                                                                                                                                                                | Military and Administration | enthinessed in |        | Control of the last | Links      |           |                |
| 10000         | 299-Aero                                                                                                                                                                                                                                                                                                                                                                                                                                                                                                                                                                                                                                                                                                                                                                                                                                                                                                                                                                                                                                                                                                                                                                                                                                                                                                                                                                                                                                                                                                                                                                                                                                                                                                                                                                                                                                                                                                                                                                                                                                                                                                                       | nautics a                   | and Astr       | onaut  | ics                 |            |           |                |
| Exception     | Persitio Lastino                                                                                                                                                                                                                                                                                                                                                                                                                                                                                                                                                                                                                                                                                                                                                                                                                                                                                                                                                                                                                                                                                                                                                                                                                                                                                                                                                                                                                                                                                                                                                                                                                                                                                                                                                                                                                                                                                                                                                                                                                                                                                                               | one First name              | e Pos Tibe     | S Ad I | Adj. Date:          | AC AITE    | SavedFlag | z New Total    |
| 600           | 507 Lu                                                                                                                                                                                                                                                                                                                                                                                                                                                                                                                                                                                                                                                                                                                                                                                                                                                                                                                                                                                                                                                                                                                                                                                                                                                                                                                                                                                                                                                                                                                                                                                                                                                                                                                                                                                                                                                                                                                                                                                                                                                                                                                         | Peter 18                    | Professor      | 3.00   | 105,000.00          | 3,150.00   | 0         | 108,150.00     |
| 000           | 506 Lu                                                                                                                                                                                                                                                                                                                                                                                                                                                                                                                                                                                                                                                                                                                                                                                                                                                                                                                                                                                                                                                                                                                                                                                                                                                                                                                                                                                                                                                                                                                                                                                                                                                                                                                                                                                                                                                                                                                                                                                                                                                                                                                         | Peter17                     | Professor      | 3.00   | 105,000.00          | 3,150.00   | 0         | 100,150.00     |
| 000           | 505 Lu                                                                                                                                                                                                                                                                                                                                                                                                                                                                                                                                                                                                                                                                                                                                                                                                                                                                                                                                                                                                                                                                                                                                                                                                                                                                                                                                                                                                                                                                                                                                                                                                                                                                                                                                                                                                                                                                                                                                                                                                                                                                                                                         | Peter24                     | Professor      | 3.00   | 105,000.00          | 3,150.00   | 0         | 108,150.00     |
| 808           | 504 Lu                                                                                                                                                                                                                                                                                                                                                                                                                                                                                                                                                                                                                                                                                                                                                                                                                                                                                                                                                                                                                                                                                                                                                                                                                                                                                                                                                                                                                                                                                                                                                                                                                                                                                                                                                                                                                                                                                                                                                                                                                                                                                                                         | Peter08                     | Professor      | 3.00   | 105,000.00          | 3,150.00   | 0         | 108,150.00     |
| 808           | 503 Lu                                                                                                                                                                                                                                                                                                                                                                                                                                                                                                                                                                                                                                                                                                                                                                                                                                                                                                                                                                                                                                                                                                                                                                                                                                                                                                                                                                                                                                                                                                                                                                                                                                                                                                                                                                                                                                                                                                                                                                                                                                                                                                                         | Peter21                     | Professor      | 3.00   | 105,000.00          | 3,150.00   | 0         | 108,150.00     |
| 000           | 502 Lu                                                                                                                                                                                                                                                                                                                                                                                                                                                                                                                                                                                                                                                                                                                                                                                                                                                                                                                                                                                                                                                                                                                                                                                                                                                                                                                                                                                                                                                                                                                                                                                                                                                                                                                                                                                                                                                                                                                                                                                                                                                                                                                         | Peter19                     | Professor      | 3.00   | 105,000.00          | 3,150.00   | 0         | 108,150.00     |
| 000           | 581 Lu                                                                                                                                                                                                                                                                                                                                                                                                                                                                                                                                                                                                                                                                                                                                                                                                                                                                                                                                                                                                                                                                                                                                                                                                                                                                                                                                                                                                                                                                                                                                                                                                                                                                                                                                                                                                                                                                                                                                                                                                                                                                                                                         | Peter12                     | Professor      | 3.00   | 105,000.00          | 3,150.00   | 0         | 108,150.00     |
| 600           | 500 Lu                                                                                                                                                                                                                                                                                                                                                                                                                                                                                                                                                                                                                                                                                                                                                                                                                                                                                                                                                                                                                                                                                                                                                                                                                                                                                                                                                                                                                                                                                                                                                                                                                                                                                                                                                                                                                                                                                                                                                                                                                                                                                                                         | Peter16                     | Professor      | 3.00   | 10,500.00           | 315.00     | 0         | 10,615.00      |
| 000           | 499 Lu                                                                                                                                                                                                                                                                                                                                                                                                                                                                                                                                                                                                                                                                                                                                                                                                                                                                                                                                                                                                                                                                                                                                                                                                                                                                                                                                                                                                                                                                                                                                                                                                                                                                                                                                                                                                                                                                                                                                                                                                                                                                                                                         | Feter19                     | Professor      | 3.00   | 105,000.00          | 3,150.00   | 0         | 108,150.00     |
| 000           | 498 Lu                                                                                                                                                                                                                                                                                                                                                                                                                                                                                                                                                                                                                                                                                                                                                                                                                                                                                                                                                                                                                                                                                                                                                                                                                                                                                                                                                                                                                                                                                                                                                                                                                                                                                                                                                                                                                                                                                                                                                                                                                                                                                                                         | Peter11                     | Professor      | 3.00   | 105,000.00          | 3,150.00   | 0         | 109,150.00     |
| 000           | 497 Lu                                                                                                                                                                                                                                                                                                                                                                                                                                                                                                                                                                                                                                                                                                                                                                                                                                                                                                                                                                                                                                                                                                                                                                                                                                                                                                                                                                                                                                                                                                                                                                                                                                                                                                                                                                                                                                                                                                                                                                                                                                                                                                                         | Peter22                     | Professor      | 3.00   | 105,000.00          | 3,150.00   | 0         | 108,150.00     |
| 0:0           | 476 Lu                                                                                                                                                                                                                                                                                                                                                                                                                                                                                                                                                                                                                                                                                                                                                                                                                                                                                                                                                                                                                                                                                                                                                                                                                                                                                                                                                                                                                                                                                                                                                                                                                                                                                                                                                                                                                                                                                                                                                                                                                                                                                                                         | Peter 15                    | Professor      | 3.00   | 10,500.00           | 315.00     | 0         | 10,815.00      |
| 000           | 495 Lu                                                                                                                                                                                                                                                                                                                                                                                                                                                                                                                                                                                                                                                                                                                                                                                                                                                                                                                                                                                                                                                                                                                                                                                                                                                                                                                                                                                                                                                                                                                                                                                                                                                                                                                                                                                                                                                                                                                                                                                                                                                                                                                         | Peter 10                    | Professor      | 3.00   | 105,000.00          | 3,150.00   | 0         | 109,150.00     |
| 600           | 494 Lu                                                                                                                                                                                                                                                                                                                                                                                                                                                                                                                                                                                                                                                                                                                                                                                                                                                                                                                                                                                                                                                                                                                                                                                                                                                                                                                                                                                                                                                                                                                                                                                                                                                                                                                                                                                                                                                                                                                                                                                                                                                                                                                         | Peter18                     | Professor      | 3.00   | 105,000.00          | 3,150.00   | 0         | 108,150.00     |
| 000           | 493 Lu                                                                                                                                                                                                                                                                                                                                                                                                                                                                                                                                                                                                                                                                                                                                                                                                                                                                                                                                                                                                                                                                                                                                                                                                                                                                                                                                                                                                                                                                                                                                                                                                                                                                                                                                                                                                                                                                                                                                                                                                                                                                                                                         | Peter23                     | Professor      | 3.00   | 10,500.00           | 315.00     | 0         | 10,615.00      |
| 000           | 492 Lu                                                                                                                                                                                                                                                                                                                                                                                                                                                                                                                                                                                                                                                                                                                                                                                                                                                                                                                                                                                                                                                                                                                                                                                                                                                                                                                                                                                                                                                                                                                                                                                                                                                                                                                                                                                                                                                                                                                                                                                                                                                                                                                         | Peter14                     | Professor      | 3.00   | 105,000.00          | 3,150.00   | 0         | 108,150.00     |
| 808           | 491 Lu                                                                                                                                                                                                                                                                                                                                                                                                                                                                                                                                                                                                                                                                                                                                                                                                                                                                                                                                                                                                                                                                                                                                                                                                                                                                                                                                                                                                                                                                                                                                                                                                                                                                                                                                                                                                                                                                                                                                                                                                                                                                                                                         | Peter09                     | Professor      | 3.00   | 105,000.00          | 3,150.00   | 0         | 100,150.00     |
| 600           | 490 Lu                                                                                                                                                                                                                                                                                                                                                                                                                                                                                                                                                                                                                                                                                                                                                                                                                                                                                                                                                                                                                                                                                                                                                                                                                                                                                                                                                                                                                                                                                                                                                                                                                                                                                                                                                                                                                                                                                                                                                                                                                                                                                                                         | Peter 17                    | Professor      | 3.00   | 105,000.00          | 3,150.00   | 0         | 108,150.00     |
| 000           | 409 Lu                                                                                                                                                                                                                                                                                                                                                                                                                                                                                                                                                                                                                                                                                                                                                                                                                                                                                                                                                                                                                                                                                                                                                                                                                                                                                                                                                                                                                                                                                                                                                                                                                                                                                                                                                                                                                                                                                                                                                                                                                                                                                                                         | Peter13                     | Professor      | 2 00   | 10,500.00           | 215.00     | 0         | 10,615.00      |
|               |                                                                                                                                                                                                                                                                                                                                                                                                                                                                                                                                                                                                                                                                                                                                                                                                                                                                                                                                                                                                                                                                                                                                                                                                                                                                                                                                                                                                                                                                                                                                                                                                                                                                                                                                                                                                                                                                                                                                                                                                                                                                                                                                |                             |                |        | 6,147,000.00        | 184,410,00 |           | + 6,331,410.00 |