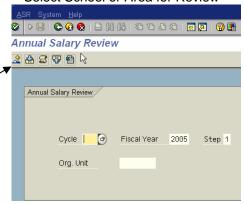

#### Select the School or Area for Review:

- From the SAP menu open the folder:
   Role Z HRASR DEAN. (Approver Role)
- Select: ZASR Annual Salary Review Overview.
- Click the Matchcode button ( on a MAC) to select
   Fiscal Year/Cycle/Step. The year changes each cycle year.
- Select either the FAC (Faculty), DHD (Department Heads/Directors), INS (Institute Professors) or SEN (Senior Research Staff) review.
- Note: If you know the SAP Org. Unit number you may enter it directly in the Org. Unit field.
- Click the Matchcode button ( on a MAC) to search for a SAP Org. Unit.

**Tip**: See the **Matchcode Search Quick Card** if you do not know the specific number and need assistance.

Note: Remember to switch review types if necessary.

- Click the List ASR button 4.
- The Status field is right next to department name.

## Select School or Area for Review