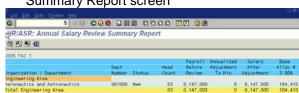

# **Review ASR Summary Report Data:**

Use the Summary Report to track and monitor changes and adjustment as the ASR is in progress.

- From the SAP menu open the folder: Role Z HRASR DEAN. (Approver Role)
- Select: ZASR Annual Salary Review Overview.
- Click the **Matchcode** button ( on a MAC) to select Fiscal Year/Cycle/Step.

- Click the Summary Report button
- Look to the right of the SAP Dept Number to view the Status field.
- Scroll to the right to view the (Over) Under amount.
- Scroll to the bottom to view the Total Amounts for your School or Area.

Note: The Summary report calculates the over/under amounts against the pool % not the Dean Allocated %. You will have to scroll to the right to see the over/under field.

Double click on the **Department** field to view the ASR amounts at the Employee level.