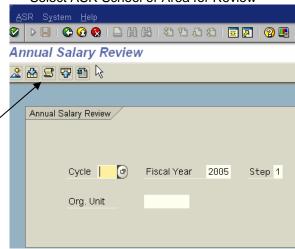

#### Select the School or Area for Review:

- From the SAP menu open the folder:
   Role Z HRASR DEAN. (Approver Role)
- Select: ZASR Annual Salary Review Overview.
- Click the Matchcode button ( on a MAC) to select
   Fiscal Year/Cycle/Step. The year changes each cycle year.
- Select either the FAC (Faculty), DHD (Department Heads/Directors), INS (Institute Professors) or SEN (Senior Research Staff) review.
- Note: If you know the SAP Org. Unit number you may enter it directly in the Org. Unit field.
- Click the Matchcode button ( on a MAC) to search for a SAP Org. Unit.

**Tip**: See the **Matchcode Search Quick Card** if you do not know the specific number and need assistance.

Note: Remember to switch review types if necessary.

- Click the List ASR button 4.
- The Status field is right next to department name.

## Select School or Area for Review